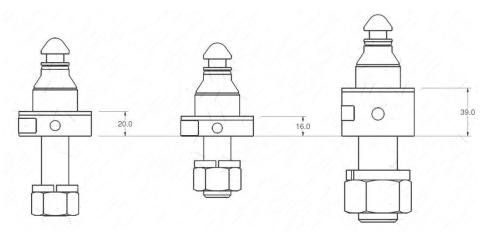

352B Bilsen Road, GEEBUNG QLD 4034 Phone: (07) 3624 3800 Fax: (07) 3624 3888 vehiclecomponents.com.au

TP-W 7/8 TowPin Weight Distribution Hitches (eg. Hayman Reece Classic)

<u>TP-S</u> Standard Towpin

TP-WX 1-1/4 Extended Towpin Weight Distribution Hitches (eg. Hayman Reece Standard)