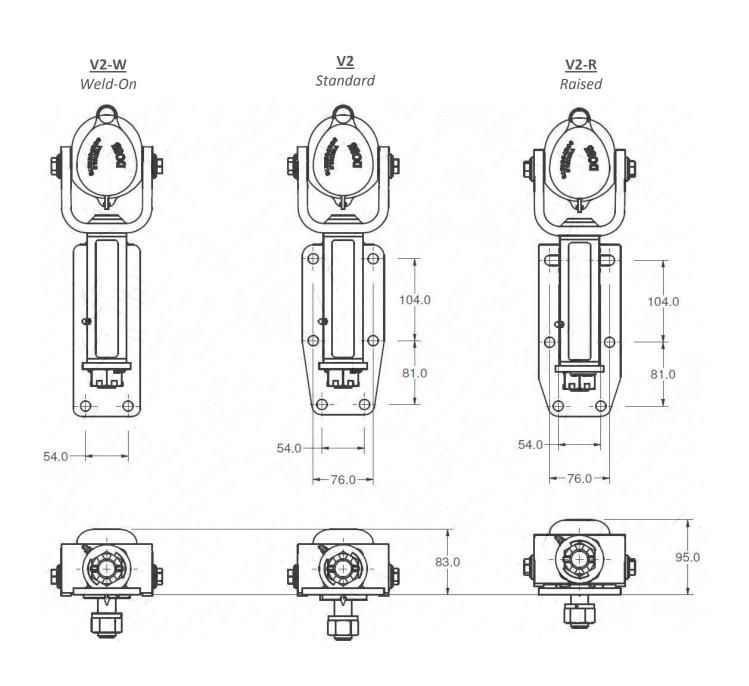

## HITCHMASTER DO35 can be used with load distribution hitches providing the coupling movement is not obstructed and the maximum downward load of 350kg is not exceeded.

| Mounting the DO35 COUPLING onto trailer drawbar:                           |                                                                                                                                                                                                                                                                                                         |
|----------------------------------------------------------------------------|---------------------------------------------------------------------------------------------------------------------------------------------------------------------------------------------------------------------------------------------------------------------------------------------------------|
| Bolt-on                                                                    | Always use at least four mounting bolts (two in front holes/slots) to secure Coupling to Trailer. For trailers over 2500kg ATM we recommend the use of 6 mounting bolts. Use minimum M12 Class 8.8 or ½" Grade 5 bolts with Nylon insert nuts or spring washers. Fasten to 75N.m and 90N.m respectively |
| Weld-on                                                                    | Run weld fully down both sides of the base plate, with a minimum 25mm long weld on the front of the base plate.                                                                                                                                                                                         |
| A drawbar weight of at least 50 kg and not exceeding 350 kg is recommended |                                                                                                                                                                                                                                                                                                         |