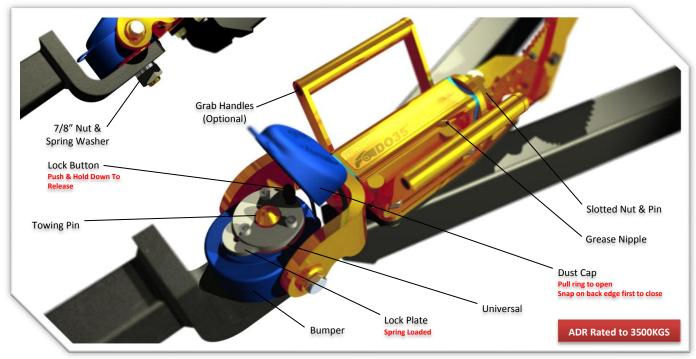

## COUPLING:

For coupling the DO35 to your vehicle, we recommend the following:

- 1. Trailer should only be coupled (and uncoupled) on level ground.
- 2. Make sure Towing Pin and Universal is free of sand, dirt and foreign objects, and is lightly lubricated.
- 3. Raise height of trailer coupling above vehicle Towing Pin by adjusting Jockey Wheel or Stand.
- 4. Push and hold Lock Button down, push the Lock Plate to full open position until the Lock Button is able to spring back
- 5. Align Coupling over Towing Pin by moving either vehicle or trailer, and lower Coupling onto Towing Pin. Ensure that Universal is fully seated on Towing Pin.
- 6. Push the Lock Button to release the plate into the locked position.
- 7. Assemble the dust cover by snapping in the back edge of the seal first and then pushing down on the front. Dust cover will emit an audible snap when assembled correctly.

## **MAINTENANCE & SAFETY**

- Keep hands and fingers clear of coupling when attaching.
- Ensure trailer safety chains are attached whilst coupling or uncoupling.
- Keep Towing Pin and Universal mating surfaces clean and lightly greased at all times.
- Check condition of O-Ring and replace if necessary (VC part no 18D HM 101).
- Regularly lubricate grease points with multi-purpose grease.
- Check all bolts regularly for tightness.
  - Do not use Towing Pin or Coupling for recovery purposes.
- Periodic adjustment of Slotted Nut & Pin may be required and should be performed by a competent person.
- Flush with water if locking mechanism does not open fully due to dirt ingress.